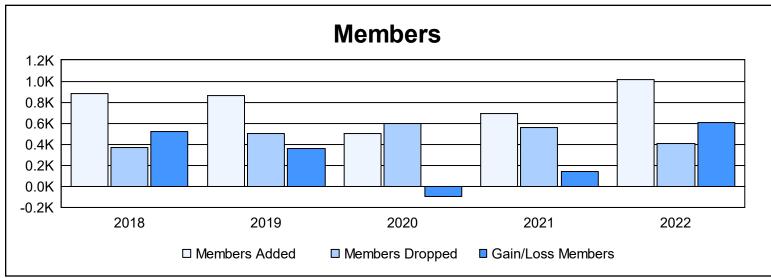

District 322 F

As of June 2022 Cumulative

| Year      | New<br>Clubs | Dropped<br>Clubs | Gain/<br>Loss<br>Clubs | New<br>Members | Charter<br>Members | Reinstate<br>Members | Transfer<br>Members | Total<br>Member<br>Added | Total<br>Members<br>Dropped | Gain/<br>Loss<br>Members |
|-----------|--------------|------------------|------------------------|----------------|--------------------|----------------------|---------------------|--------------------------|-----------------------------|--------------------------|
| 2017-2018 | 16           | 1                | 15                     | 417            | 439                | 25                   | 5                   | 886                      | 370                         | 516                      |
| 2018-2019 | 17           | 6                | 11                     | 301            | 528                | 28                   | 4                   | 861                      | 499                         | 362                      |
| 2019-2020 | 10           | 7                | 3                      | 194            | 270                | 29                   | 7                   | 500                      | 599                         | -99                      |
| 2020-2021 | 11           | 9                | 2                      | 363            | 318                | 9                    | 4                   | 694                      | 555                         | 139                      |
| 2021-2022 | 21           | 4                | 17                     | 449            | 551                | 5                    | 6                   | 1,011                    | 404                         | 607                      |
| Average   | 15           | 5                | 10                     | 345            | 421                | 19                   | 5                   | 790                      | 485                         | 305                      |