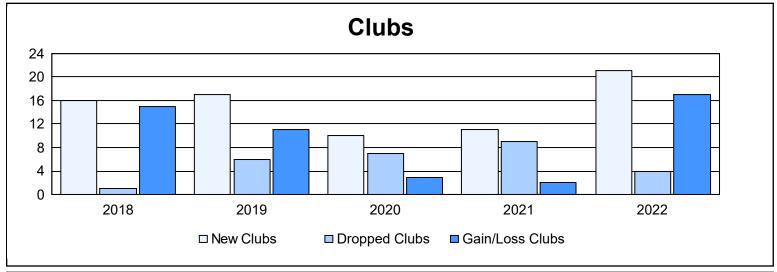

District 322 F

As of June 2022 Cumulative

| Year      | New<br>Clubs | Dropped<br>Clubs | Gain/<br>Loss<br>Clubs | New<br>Members | Charter<br>Members | Reinstate<br>Members | Transfer<br>Members | Total<br>Member<br>Added | Total<br>Members<br>Dropped | Gain/<br>Loss<br>Members |
|-----------|--------------|------------------|------------------------|----------------|--------------------|----------------------|---------------------|--------------------------|-----------------------------|--------------------------|
| 2017-2018 | 16           | 1                | 15                     | 417            | 439                | 25                   | 5                   | 886                      | 370                         | 516                      |
| 2018-2019 | 17           | 6                | 11                     | 301            | 528                | 28                   | 4                   | 861                      | 499                         | 362                      |
| 2019-2020 | 10           | 7                | 3                      | 194            | 270                | 29                   | 7                   | 500                      | 599                         | -99                      |
| 2020-2021 | 11           | 9                | 2                      | 363            | 318                | 9                    | 4                   | 694                      | 555                         | 139                      |
| 2021-2022 | 21           | 4                | 17                     | 449            | 551                | 5                    | 6                   | 1,011                    | 404                         | 607                      |
| Average   | 15           | 5                | 10                     | 345            | 421                | 19                   | 5                   | 790                      | 485                         | 305                      |